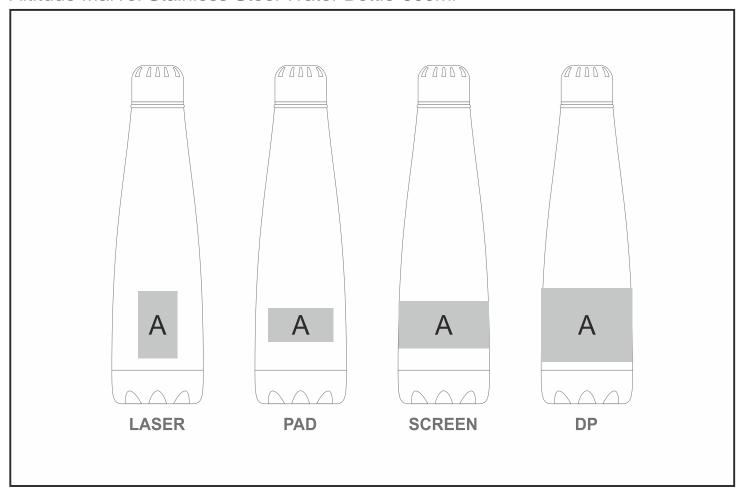

## **Branding Options:**

| Position | Branding Method (Branding Code) | No. of Colours | Dimension              |
|----------|---------------------------------|----------------|------------------------|
| А        | Laser Engraving (LB)            | N/A            | 30mm wide x 50mm high  |
| А        | Pad Printing (PC)               | 4 Colours      | 50mm wide x 25mm high  |
| А        | Screen Wrap (SW)                | 1 Colour       | 140mm wide x 35mm high |
| А        | Digital Print Drinkware (DP-C)  | Full Colour    | 90mm wide x 50mm high  |
| А        | Digital Print Drinkware (DP-D)  | Full Colour    | 210mm wide x 55mm high |